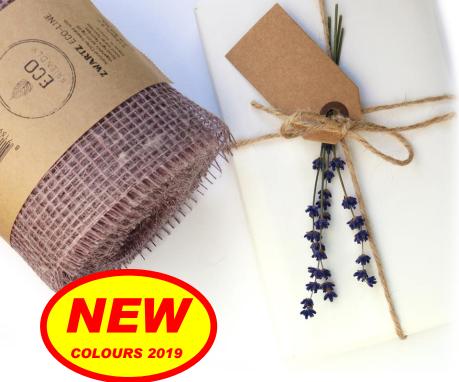

## BAND JUTE

**LJ05404020** White 5cm x 40m 1pc.

LJ0540NAT Nature 5cm x 40m 1pc.

**LJ05406690** Olive 5cm x 40m 1pc.

**LJ05406150** Lime green 5cm x 40m 1pc.

**LJ05405300** Lavender 5cm x 40m 1pc.

**LJ05403450** Fuschia 5cm x 40m 1pc.